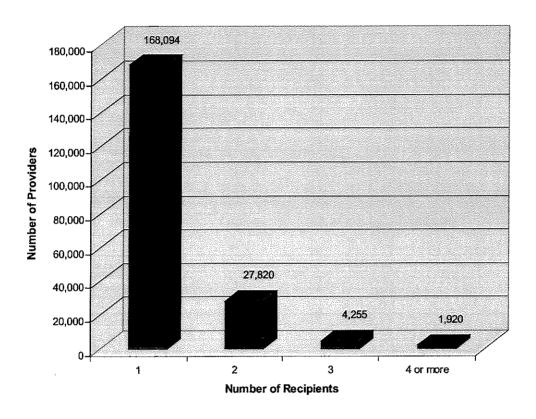

### **Most Providers Work for Only One IHSS Recipient**

Number of Recipients for Whom an IHSS Provider Works California, October 2000

- Nearly all (96 percent) providers are 'Individual Providers,' meaning that they
  are employed directly by their recipient, and no outside agency is involved.
- Instances where a provider may be employed by 4 or more recipients:
  - -- A provider who provides services to several recipients living in a shared living arrangement.
  - One provider who provides services, such as grocery shopping, to several housebound seniors through a local community organization.