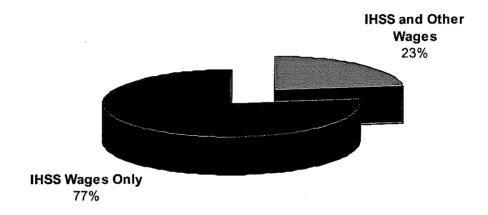

## Three-Quarters of Providers Had Only IHSS Earnings During October 2000

Source of Earnings, Based on Employer Reported Earnings California, 4<sup>th</sup> Quarter 2000

- 23 percent of the provider Social Security Numbers matched to EDD wage data earned IHSS wages as well as wages from another job during the 4<sup>th</sup> quarter of 2000.
- 77 percent of the provider Social Security Numbers matched to EDD wage data earned only IHSS wages during the 4<sup>th</sup> quarter of 2000.