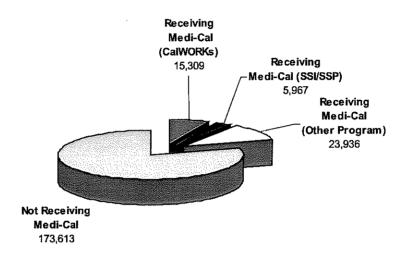

### Most Providers Are Not Receiving Medi-Cal Benefits

Medi-Cal Status⁵ of IHSS Providers, by Type of Eligibility California, 4<sup>th</sup> Quarter 2000

- 79 percent (173,613) of providers are not receiving Medi-Cal.
- · Of the 20 percent of providers who are receiving Medi-Cal:
  - ⇒ 7 percent are CalWORKs recipients.
  - $\Rightarrow$  3 percent are SSI/SSP recipients.
  - ⇒ 11 percent are recipients of other miscellaneous programs, such as the Cash Assistance Program for Immigrants (CAPI) or have other eligibility based on the presence of a child in the home.

<sup>&</sup>lt;sup>5</sup> State of California, Department of Health Services, Medi-Cal Eligibility Data System (MEDS), 4<sup>th</sup> Quarter 2000