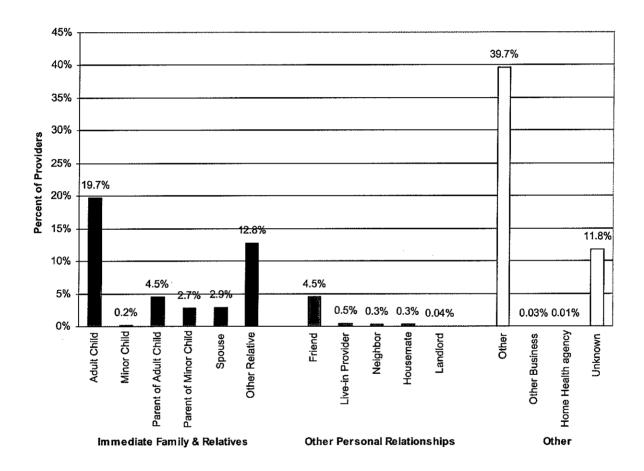

# Over 40 Percent of Providers are Members of the Immediate Family or a Relative of the IHSS Recipient

Relationship of IHSS Provider to IHSS Recipient California, October 2000

- This chart contains duplicated provider records to account for each of the 245,498 provider-to-recipient relationships. (See page 10, which shows that about one quarter of providers work for multiple recipients.)
- 43 percent (105,291) of the total relationships are between immediate family or relatives. 6 percent (13,755) are between individuals with another type of personal relationship. 51 percent (the 126,452 remaining relationships) are based on another type of business relationship, or is unknown.
- Female and male providers have the same pattern of relationships to the recipients for whom they work.