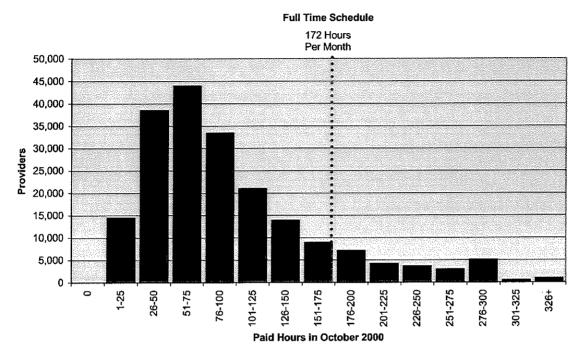

### Most Providers Work Between 6 and 23 Hours Per Week

Monthly Hours Paid to IHSS Providers<sup>2</sup> California, October 2000

- 13 percent of providers worked a full time schedule (40 hour work week is equivalent to 172 hours per month). 87 percent of providers worked less than a full time schedule.
- The maximum amount of service hours allowed for most recipients is 283 hours per month.
- Providers who worked in excess of 283 hours were working for 2 or more recipients.
- 19 percent of providers work between 6 and 12 hours per week (26-50 hours per month).
  - 22 percent of providers work between 12 and 17 hours per week (51-75 hours per month).
  - 17 percent of providers work between 18 and 23 hours per week (76-100 hours per month).

<sup>&</sup>lt;sup>2</sup> Hours are actual hours paid to the provider, not hours authorized for the recipient. 198,371 providers were paid in October 2000 for services rendered in that calendar month.