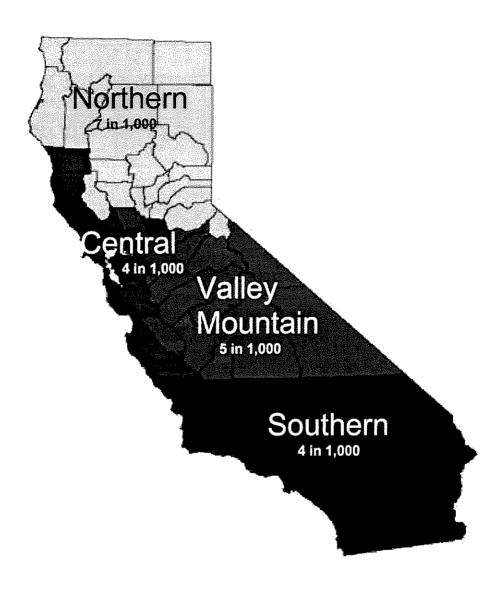

### The Northern Region Has a Greater Proportion of IHSS Providers Compared to the Total Population than Valley Mountain, Central or Southern Regions

California, October 2000

Map ratios depict the average number of IHSS providers per 1,000 persons in the population by region.

- The ratio of recipients to the county population is very similar to the ratio shown of providers to the county population.
- 77 percent of counties in the Central region, 80 percent of counties in the Southern region, and 53 percent of counties in the Valley Mountain region have a provider to general population ratio lower than the statewide average. Counties in the Northern region have a higher ratio of providers to the general population.