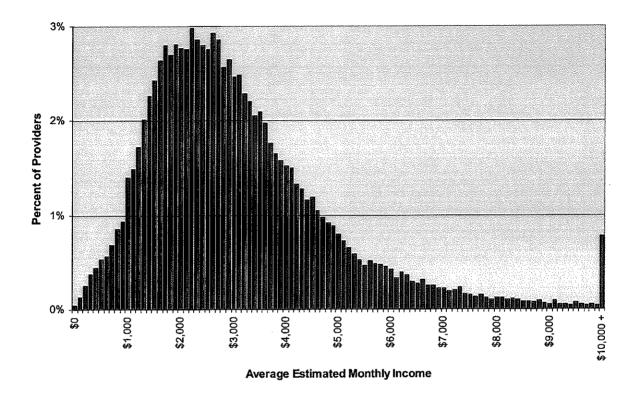

# Three Quarters of Providers, Who Have Earnings in Addition to Their IHSS Wages, Earn Between \$1,000 and \$4,000 per Month

Average Estimated Monthly Income<sup>4</sup> for Providers Earning Wages in Addition to their IHSS Wages California, 4<sup>th</sup> Quarter 2000

 The median monthly earnings for providers earning wages in addition to IHSS wages are \$1,870 per month.

Note: IHSS Provider Social Security Numbers drawn from the Case Management Information and Payrolling System were matched to the Employment Development Department, Unemployment and Disability Insurance Base Wage File to determine wages earned. Of the 218,825 SSNs compared, 64,194 (29 percent) did not match the EDD data or had zero earnings in the quarter. Average estimated monthly income is calculated using a monthly average of quarterly earnings.

<sup>&</sup>lt;sup>4</sup> State of California, Employment Development Department, Unemployment and Disability Insurance Base Wage File, 4<sup>th</sup> Quarter 2000