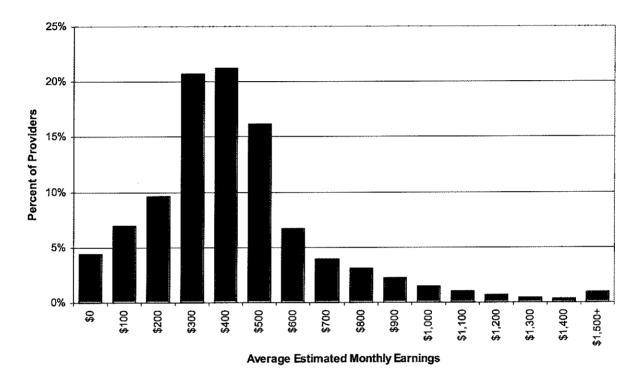

# Three Quarters of Providers, Whose Only Source of Earnings is IHSS Wages, Earn Between \$200 and \$600 per Month – Based on Part-Time Hours (see page 12)

Average Estimated Monthly Earnings<sup>3</sup> for Providers **Not** Employed Outside of IHSS California, 4<sup>th</sup> Quarter 2000

- The median monthly earnings for providers not earning wages outside of IHSS are \$436 per month.
- These data represent IHSS wages for providers only. Wages earned by other members of the household are not included because there are no data to determine household composition for providers. Other sources of income, such as CalWORKs cash grant, are not included.

Note: IHSS Provider Social Security Numbers drawn from the Case Management Information and Payrolling System were matched to the Employment Development Department Unemployment and Disability Insurance Base Wage File to determine wages earned. Of the 218,825 SSNs compared, 64,194 (29 percent) did not match the EDD data or had zero earnings in the quarter. Average estimated monthly income is calculated using a monthly average of quarterly earnings.