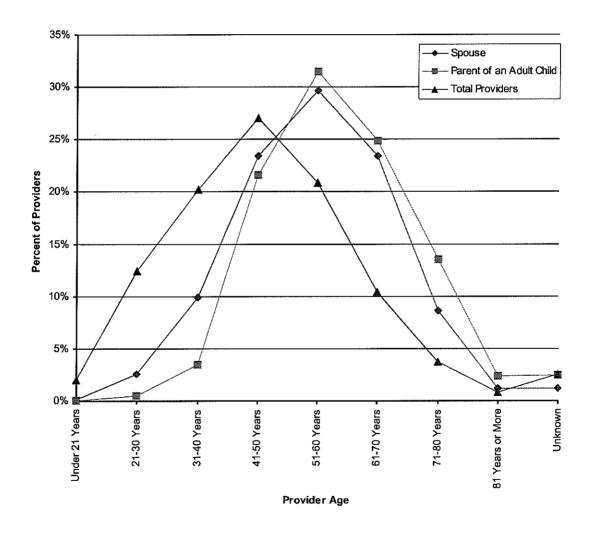

# Providers Who Are Either a Spouse of a Recipient or the Parent of an Adult Child Recipient Tend to be Older than Other Providers

Age of Spouse and Parent Providers Compared to All IHSS Providers California, October 2000