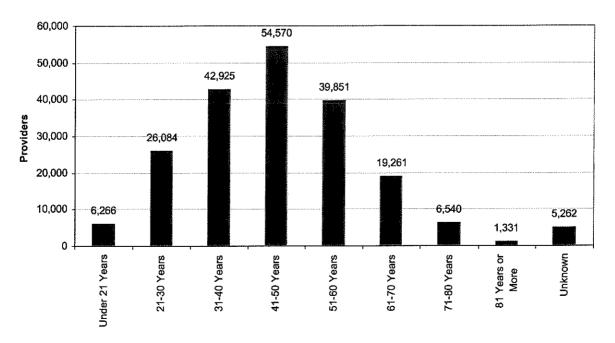

### About Two-Thirds of All Providers are Between Ages 31 and 60

Age of IHSS Providers California, October 2000

• For comparison, about two-thirds of all recipients are age 61 or over.

 Ages in the category 'Unknown' represent invalid and questionable date-ofbirth information.