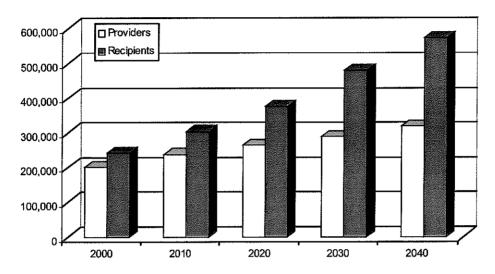

# An Estimate of the Future IHSS Provider and Recipient Populations Indicates a Widening Gap Between the Two

Approximated Future Provider and Recipient Population California, 2000 to 2040

- This graph shows the projected number of IHSS recipients and providers based on the projected California population growth and the IHSS provider and recipient numbers in October 2000.
  - The projections are age adjusted (the percent of providers and recipients in each age group of the total population during October 2000 was used to determine the share of each age group in the future population). We assume that the IHSS recipient and provider population will continue to be a constant share of the overall state population.
  - These shares were then applied to each ten-year projection<sup>6</sup> of the California population to get the estimated IHSS recipient population.
- The current ratio of recipients to providers in California is roughly 1.2:1. The
  ratio of the projected recipient population to the projected provider population
  could be 1.4:1 by the year 2020, and 1.8:1 by the year 2040. Based on these
  projections, it appears there may be an insufficient supply of providers to
  meet the rising demand for services by recipients in the coming decades.

Note: For the purposes of this projection, we assume the age distribution of providers with unknown ages follow the same distribution as those with known ages.

<sup>&</sup>lt;sup>6</sup> Projection data from: State of California, Department of Finance, RacelEthnic Population with Age and Sex Detail, 1970-2040